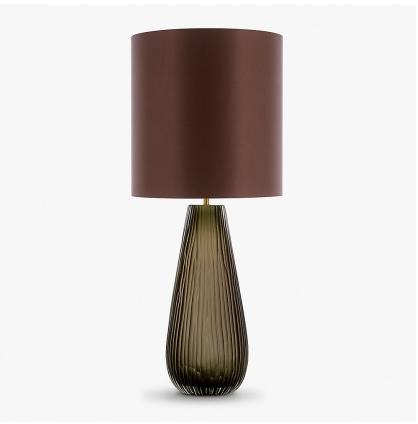

## **Tupelo Lamp**

#### **HALCYON COLLECTION**

The Tupelo tree towers above all, an ancient sentinel keeping its silent vigil at the waters edge and proudly displaying its cragged and banded bark. Our Tupelo table lamp is garbed in a coat of chiselled groves which echo the bark of these monumental trees

Finish note as these lamps are handmade by our artisans in England, they may vary slightly from piece to piece in dimension and appearance.

TL237 in Bronze Glass and Brushed Brass with a 12" Tall Drum in Crepe Satin 1806W/326

#### **Available Sizes**

One size only

TL237, Height: 45 cm (17.72") Diameter: 17 cm (6.69") Bulbs: 1 E27

Dimensions are measured from the base of the lamp to the middle of the bulb holder and are excluding shade The overall height with a 12" tall drum shade 70cm - 27.5"