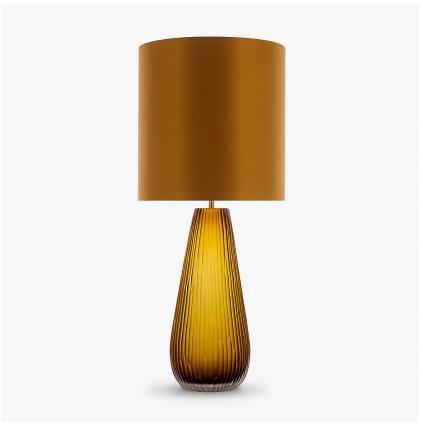

# **Tupelo Lamp**

# **TL237**

Collection Name

Finish note as these lamps are handmade by our artisans in England, they may vary slightly from piece to piece in dimension and appearance.

TL237 in Amber Glass and Brushed Gold with a 12" Tall Drum Shade in Crepe Satin 1806W/70 Ochre

#### **Available Sizes**

One size only

TL237, Height: 45 cm (17.72") Diameter: 17 cm (6.69") Bulbs: 1 × 40W E27 Net Weight: 4 kg / 9 lb

Dimensions are measured from the base of the lamp to the middle of the bulb holder and are excluding shade The overall height with a 12" tall drum shade 70cm - 27.5"