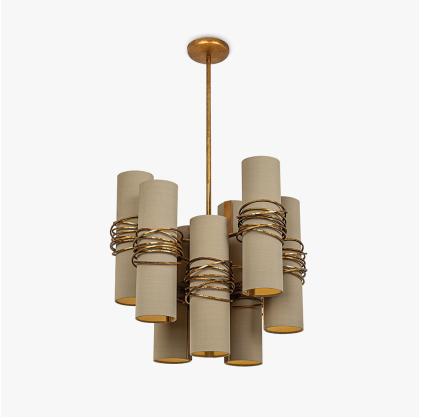

# **BELLA FIGURA**

# Tourbillion chandelier

### **HALCYON COLLECTION**

These dynamic lights are fashioned in the image of a whirling vortex. The dancing waves depicted by the handbeaten rings in this majestic design sway from side to side like oscillating tide lines, seeming to waltz around the slim, silk lampshades suspended in their grasp. The ability to select any of our 300+ silk fabrics allows each piece to be customised

#### **Metal Finishes**

Antique Gold

Antique Silver

Decorated Bronze

Lead

CL58 in Hammered Antique Gold with 9 Shades in Dupion 5018W/1094

## Size one

CL58,

Height: 50 cm (19.69") Diameter: 54 cm (21.26") Bulbs: 18 × 5W G9 LED Net Weight: 12 kg / 27 lb

The above height is without the rod and ceiling rose. The standard rod and ceiling rose height is 50cm (20") if not otherwise specified by customer.