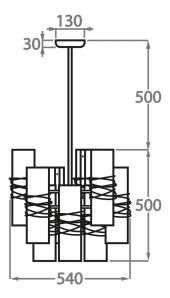

## Size one

CL58,

Height: 50 cm (19.69") Diameter: 54 cm (21.26") Bulbs: 18 × 5W G9 LED Net Weight: 12 kg / 27 lb

The above height is without the rod and ceiling rose. The standard rod and ceiling rose height is 50cm (20") if not otherwise specified by customer.