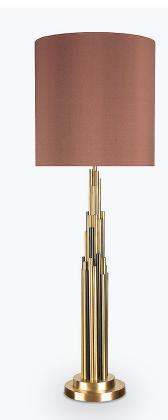

## TL755

Collection Name
PLATINUM COLLECTION

Similar in design to our Broadway lamp, the Empire State Lamp is modelled after the iconic Art Deco inspired Empire State building. This design is formed of brass tubes in a staggered formation with a solid two tiered brass base.

**Compatible with** 

Yacht Club

TL755 in Brushed Gold and Bronze with a 11" Tall Drum Shade in Silk Crepe Satin 1806W/ 306 Marsalla

## **Available Finishes**

Silver

Bronze

One size only

TL755, Height: 58.5 cm (23.03") Diameter: 15 cm (5.91") Bulbs: 1 × 60w

Overall height of lamp with a 11" Tall Drum Shade 83cm - 32.6"