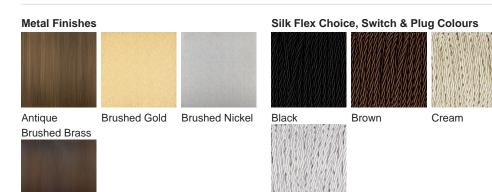

## **Available Finishes**

Silver

Bronze

One size only

TL755, Height: 58.5 cm (23.03") Diameter: 15 cm (5.91") Bulbs: 1 × 60w

Overall height of lamp with a 11" Tall Drum Shade 83cm - 32.6"