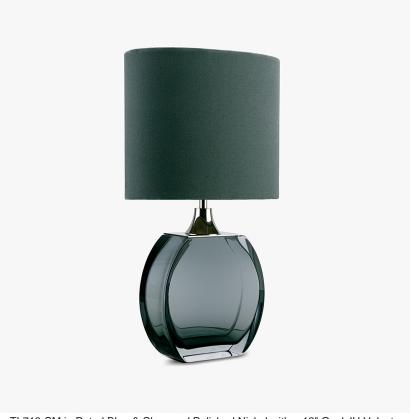

#### **TL713-SM**

Collection Name **BEVERLY HILLS COLLECTION** 

A stunning new table lamp, which is from the same Italian artisan makers of our weighty Diamond lamps. Flawless, pristine polished Murano glass, mould made so perfect every time, they are formed from layer upon layer of glass in our core Beverly Hills collection colours. It's circular shape is reminisant of a cut glass lollipop. Available in two sizes, these lamp bases are slim so perfect for bedside tables ensuring lots of useable space remains.

#### Compatible with

Yacht Club

TL713-SM in Petrol Blue & Clear and Polished Nickel with a 12" Oval JH Velvet 8308/12 Blue Grey

Cream

Silver

Brown

Size One

TL713-SM,

Height: 34 cm (13.39") Width: 22 cm (8.66") Depth: 10 cm (3.94")

Bulbs: 1 x 40w E27 Net Weight: 8 kg / 18 lb