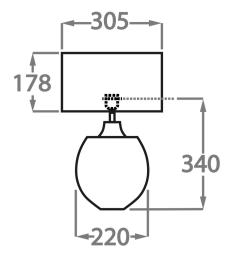

Cream

Silver

Brown

Size One

TL713-SM,

Height: 34 cm (13.39") Width: 22 cm (8.66") Depth: 10 cm (3.94")

Bulbs: 1 x 40w E27 Net Weight: 8 kg / 18 lb

#### Size Two

TL713-LA,

Height: 40 cm (15.75") Width: 28 cm (11.02") Depth: 10 cm (3.94") Bulbs: 1 x 40W E27 Net Weight: 10 kg / 22 lb

Dimensions are measured from the base of the lamp to the middle of the bulb holder and are excluding shades.