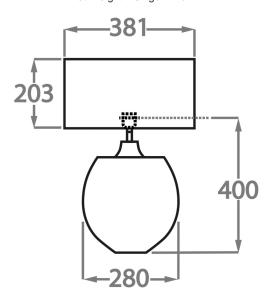

Cream

Silver

Brown

Size One

TL713-SM,

Height: 34 cm (13.39") Width: 22 cm (8.66") Depth: 10 cm (3.94")

Bulbs: 1 x 40w E27 Net Weight: 8 kg / 18 lb

#### Size Two

TL713-LA,

Height: 40 cm (15.75") Width: 28 cm (11.02") Depth: 10 cm (3.94") Bulbs: 1 x 40W E27 Net Weight: 10 kg / 22 lb

Dimensions are measured from the base of the lamp to the middle of the bulb holder and are excluding shades.