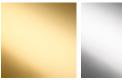

ristine polished Murano glass, mould made so perfect every time, they are formed from layer upon layer of glass in our core Beverly Hills collection colours. It's circular shape is reminisant of a cut glass lollipop. Available in two sizes, these lamp bases are slim so perfect for bedside tables ensuring lots of useable space remains.

#### **Test Certification**

IEC (International Electrotechnical Commission) test certificates available - will incur a surcharge UL (Underwriters Laboratories) test certificates available for the USA - will incur a surcharge Suitable for Yachts - Rod and bolting available for use on yachts

#### Compatible with



Yacht Club

TL713-SM in Tobacco & Clear and Polished Nickel with a 12" Oval Shade in 38000/91

#### Available Finishes

#### **Metal Finishes**



Polished Gold Polished Nickel

## Murano Glass Colours



Solitaire Clear



Solitaire



Solitaire Petrol Solitaire Blue & Clear Tobacco & Clear



Solitaire Forest Green & Clear



Silk Flex Choice, Switch & Plug Colours

Cream





:k



Brown

51





Dimensions are measured from the base of the lamp to the middle of the bulb holder and are excluding shade.

Shades are also available in Customer Own Material (COM)

\*Please note, due to our Diamond table lamps being individually hand made and each one being unique, there may be slight variations in colour\*