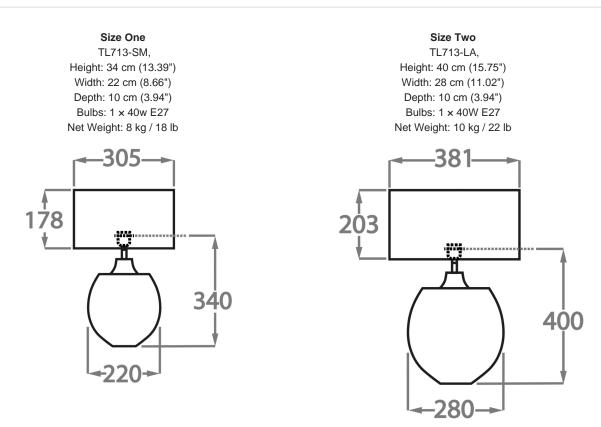

Brown

51

Dimensions are measured from the base of the lamp to the middle of the bulb holder and are excluding shade.

Shades are also available in Customer Own Material (COM)

\*Please note, due to our Diamond table lamps being individually hand made and each one being unique, there may be slight variations in colour\*