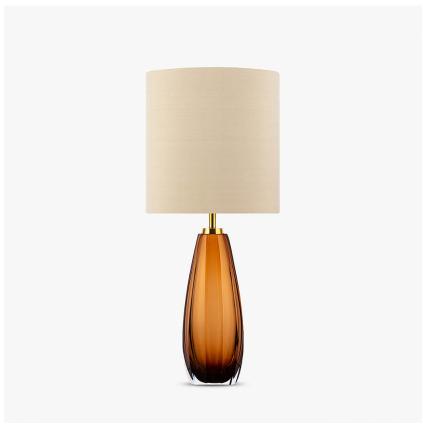

# **Diamond Teardrop Slim** Lamp Small

# **TL712-SM**

Collection Name **BEVERLY HILLS COLLECTION** 

Introducing the new Diamond Teardrop range; unrivalled Italian glass work from our trusted makers in Murano; the design of these lamps carry the weight, craftsmanship and weight you expect from our faceted Diamond range but with sweeping curves and softer facets. Available in our core standout colour ways from the Beverley Hills collection and various silhouettes and sizes to suit

# Compatible with

Yacht Club

TL712-SM in Tobacco & Clear Murano Glass with a 10" Tall Drum Shade in 5018W/03

Diamond Clear