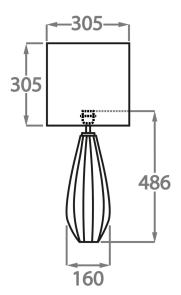

Size Two

TL712-LA,

Height: 48.6 cm (19.13") Width: 16 cm (6.3") Bulbs: 1 x 40W E27

Dimensions are measured from the base of the lamp to the middle of the bulb holder and are excluding shade

TL712-SM: Overall height with a 10" tall drum shade 59cm - 23"