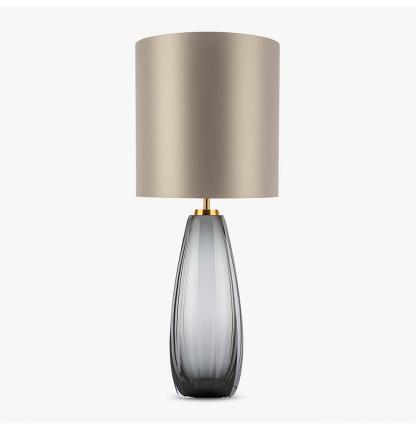

# **Diamond Teardrop Slim Lamp Large**

## **TL712-LA**

Collection Name **BEVERLY HILLS COLLECTION** 

Introducing the new Diamond Teardrop range; unrivalled Italian glass work from our trusted makers in Murano; the design of these lamps carry the finesse, craftsmanship and weight you expect from our faceted Diamond range but with sweeping curves and softer facets. Available in our core standout colour ways from the Beverley Hills collection and various silhouettes and sizes to suit

# Compatible with

Yacht Club

TL712-LA in Petrol Blue Murano Glass with a 12" Tall Shade in 1806W/44

Diamond Clear