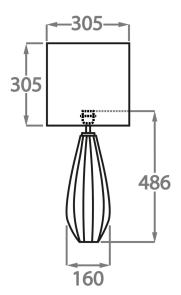

Size Two

TL712-LA,

Height: 48.6 cm (19.13") Width: 16 cm (6.3") Bulbs: 1 x 40W E27

Dimensions are measured from the base of the lamp to the middle of the bulb holder and are excluding shade

TL712-SM: Overall height with a 10" tall drum shade 59cm - 23"

TL712-LA: Overall height with a 12" tall drum shade 76cm - 30"

Shades are also available in Customer Own Material (COM)

\*Please note, due to our Diamond table lamps being individually hand made and each one being unique, there may be slight variations in colour\*