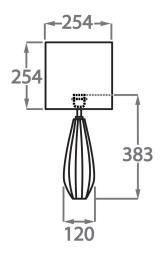

# Silk Flex Choice, Switch & Plug Colours

Black

ack Brown

Cream

Silver

Size One

TL712-SM,

Height: 38.3 cm (15.08") Diameter: 12 cm (4.72") Bulbs: 1 x 40W E27