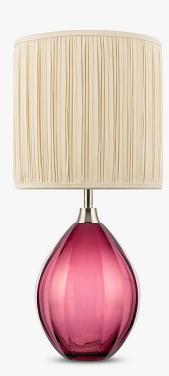

# Diamond Teardrop Lamp Small

# TL711-SM

Collection Name
BEVERLY HILLS COLLECTION

Introducing the new Diamond Teardrop range; unrivalled Italian glass work from our trusted makers in Murano; the design of these lamps carry the finesse, craftsmanship and weight you expect from our faceted Diamond range but with sweeping curves and softer facets. Available in our core standout colour ways from the Beverley Hills collection and various silhouettes and sizes to suit

#### Compatible with

Yacht Club

TL711-SM in 8" Tall Drum Shade in James Hare Pleated Ivory

Dimensions are measured from the base of the lamp to the middle of the bulb holder and are excluding shade Overall height with a 8" tall drum shade 44cm - 17" Shades are also available in Customer Own Material (COM)