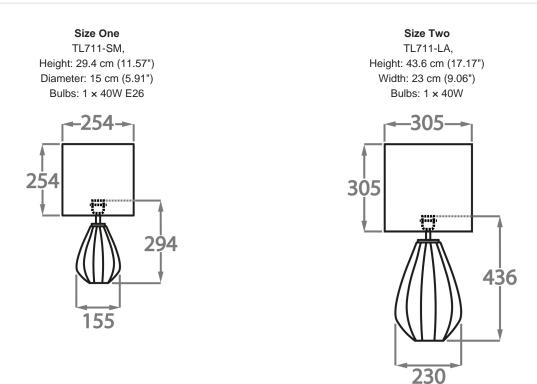

Dimensions are measured from the base of the lamp to the middle of the bulb holder and are excluding shade Overall height with a 8" tall drum shade 44cm - 17" Shades are also available in Customer Own Material (COM)