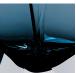

# Compatible with

Yacht Club

TL711-SM in Petrol Blue Murano Glass with a 8 Inch Tall Drum Shade in James Hare 38000/91

Diamond Clear

# **Murano Glass Colours**

Petrol Blue &

Forest Green & Clear

Tobacco &

Amethyst & Clear