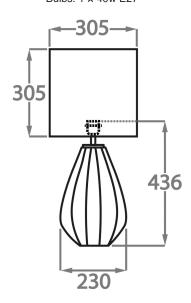

Size Two

TL711-LA,

Height: 43.6 cm (17.17") Width: 23 cm (9.06") Bulbs: 1 x 40w E27

Dimensions are measured from the base of the lamp to the middle of the bulb holder and are excluding shade

TL711-SM: Overall height with an 8" tall drum shade 44cm - 17"