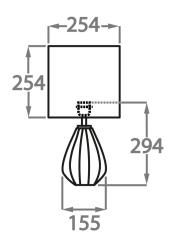

# Silk Flex Choice, Switch & Plug Colours

Black

ack Brown

Cream

Silver

Size One

TL711-SM,

Height: 29.4 cm (11.57") Diameter: 15.5 cm (6.1") Bulbs: 1 E27