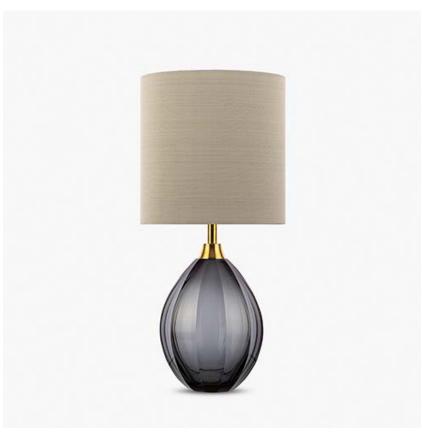

# **Diamond Teardrop Lamp Small**

# Compatible with

Yacht Club

TL711-SM in Petrol Blue Murano Glass with a 8 Inch Tall Drum Shade in James Hare 38000/91

Diamond Clear

# Silk Flex Choice, Switch & Plug Colours

Black

ack Brown

Cream

Silver

Size One

TL711-SM,

Height: 29.4 cm (11.57") Diameter: 15.5 cm (6.1") Bulbs: 1 E27