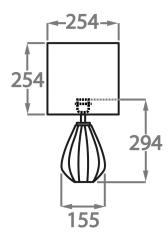

# Silk Flex Choice, Switch & Plug Colours

Black

ack Brown

Cream

Silver

Size One

TL711-SM,

Height: 29.4 cm (11.57") Diameter: 15.5 cm (6.1") Bulbs: 1 E26