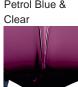

# **Murano Glass Colours**

Petrol Blue &

Amethyst & Clear

Tobacco &

Forest Green & Clear