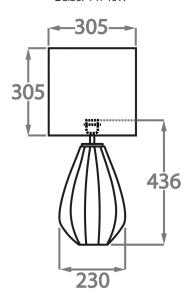

Size Two TL711-LA,

Height: 43.6 cm (17.17") Width: 23 cm (9.06") Bulbs: 1 x 40W

Dimensions are measured from the base of the lamp to the middle of the bulb holder and are excluding shade

TL711-SM: Overall height with an 8" tall drum shade 44cm - 17"