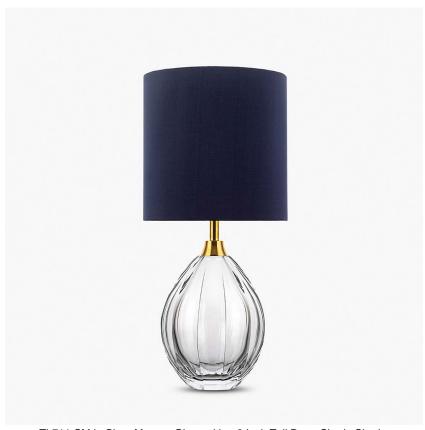

# **Diamond Teardrop Lamp Small**

# **TL711-SM**

Collection Name **BEVERLY HILLS COLLECTION** 

Introducing the new Diamond Teardrop range; unrivalled Italian glass work from our trusted makers in Murano; the design of these lamps carry the finesse, craftsmanship and weight you expect from our faceted Diamond range but with sweeping curves and softer facets. Available in our core standout colour ways from the Beverley Hills collection and various silhouettes and sizes to suit

# Compatible with

Yacht Club

TL711-SM in Clear Murano Glass with a 8 Inch Tall Drum Shade Shade

Diamond Clear