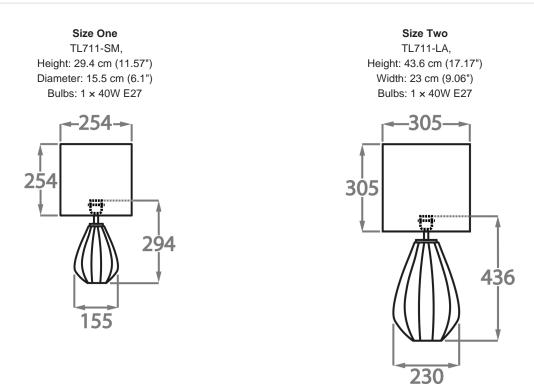

Dimensions are measured from the base of the lamp to the middle of the bulb holder and are excluding shade TL711-SM: Overall height with an 8" tall drum shade 44cm - 17" TL711-LA: Overall height with a 12" tall drum shade 75cm - 30" Shades are also available in Customer Own Material (COM)