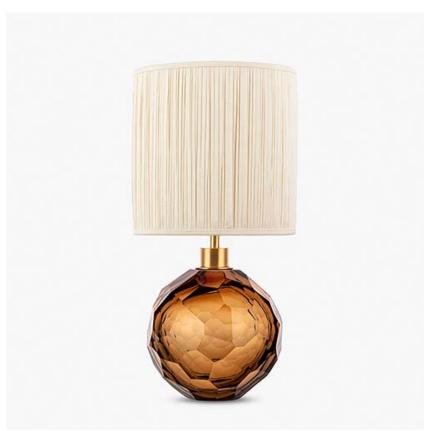

#### **TL710-SM**

Collection Name

**BEVERLY HILLS COLLECTION** 

A stunning new table lamp, which is hand-made out of layer upon layer of Murano Glass and handpolished for up to 12 hours to creat the perfect faceted ball shape. Elegant and timelessly beautiful.

#### Compatible with

Yacht Club

TL710-SM in Brushed Gold and Tobacco Murano Glass with 9 Inch Tall Drum Shade in Pleated James Hare 38000/01

#### **Recommended Shades**

9 inch Tall Drum

Round Tobacco & Clear