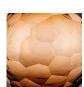

#### Compatible with

Yacht Club

TL710-SM in Brushed Gold and Tobacco Murano Glass with 9 Inch Tall Drum Shade in Pleated James Hare 38000/01

#### **Recommended Shades**

9 inch Tall Drum

Round Tobacco & Clear