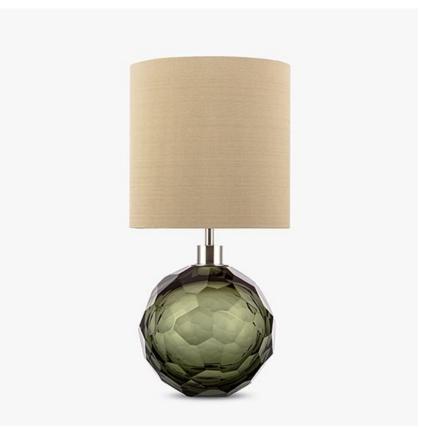

### **Diamond Round Small**

#### **TL710-SM**

Collection Name

**BEVERLY HILLS COLLECTION** 

A stunning new table lamp, which is hand-made out of layer upon layer of Murano Glass and handpolished for up to 12 hours to creat the perfect faceted ball shape. Elegant and timelessly beautiful.

#### Compatible with

Yacht Club

TL710-SM in Brushed Nickel and Forest Green Murano Glass with 9 Inch Tall Drum Shade in 5018W/1094