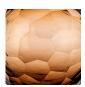

# **BELLA FIGURA**

### **Diamond Round Small**

#### **TL710-SM**

Collection Name

**BEVERLY HILLS COLLECTION** 

A stunning new table lamp, which is hand-made out of layer upon layer of Murano Glass and handpolished for up to 12 hours to creat the perfect faceted ball shape. Elegant and timelessly beautiful.

#### Compatible with



Yacht Club



TL710-SM in Brushed Nickel and Forest Green Murano Glass with 9 Inch Tall Drum Shade in 5018W/1094

#### **Available Finishes**

#### **Metal Finishes**



Brushed Gold



**Brushed Nickel** 

#### **Murano Glass Colours**



Round Clear



Round Petrol Blue & Clear



Round Forest Green & Clear

#### **Recommended Shades**

9 inch Tall Drum



Round Tobacco & Clear

## Silk Flex Choice, Switch & Plug Colours







Black

ack Brown

Cream



Silver

#### **Available Sizes**

Size One TL710-SM,

Height: 27.5 cm (10.83") Diameter: 19 cm (7.48") Bulbs: 1 x 40w E27

Dimensions are measured from the base of the lamp to the middle of the bulb holder and are excluding shade

Overall height with a 9" Tall Drum shade 46.6cm - 18.3"

Shades are also available in Customer Own Material (COM)

\*Please note, due to our Diamond table lamps being individually hand made and each one being unique, there may be slight variations in colour\*

All our Diamond lamps are top wired (French Wired)