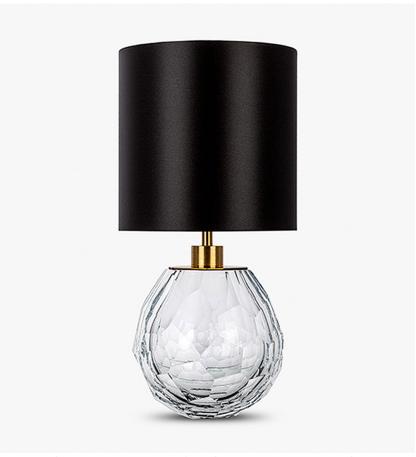

# **Diamond Round Small**

### TL710-SME

Collection Name **BEVERLY HILLS COLLECTION** 

A stunning new table lamp, which is hand-made out of layer upon layer of Murano Glass and handpolished for up to 12 hours to creat the perfect faceted ball shape. Elegant and timelessly beautiful.

# Compatible with

Express

Yacht Club

TL710-SM in Brushed Nickel and Clear Glass with 9 Inch Tall Drum Shade in 1806W/ 21 Slate

#### **Available Sizes**

One size only

TL710-SM, Height: 28 cm (11.02") Diameter: 19 cm (7.48") Bulbs: 1 × 40w E27

Dimensions are measured from the base of the lamp to the middle of the bulb holder and are excluding shade

Overall height with a 9" Tall Drum shade 48cm - 19"

Shades are also available in Customer Own Material (COM)

\*Please note, due to our Diamond table lamps being individually hand made and each one being unique, there may be slight variations in colour\*