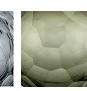

#### Murano Glass Colours

Round Clear Round Petrol Blue & Clear

Round Tobacco & Clear

ol Round Forest r Green & Clear

Silver