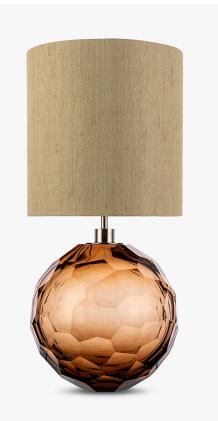

### TL710-LA

Collection Name
BEVERLY HILLS COLLECTION

A stunning new table lamp, which is hand-made out of layer upon layer of Murano Glass and handpolished for up to 12 hours to create the perfect faceted ball shape. Elegant and timelessly beautiful.

Compatible with

TL710-LA in Tobacco and Clear and Brushed Nickel with a 12 Inch Tall Drum Shade in 3998

#### Silk Flex Choice, Switch & Plug Colours

Brown

Cream

**Size Two** TL710-LA, Height: 42 cm (16.54") Diameter: 28.5 cm (11.22") Bulbs: 1 × 40w E26

Dimensions are measured from the base of the lamp to the middle of the bulb holder and are excluding shade

Overall height with a 12" Tall Drum shade 63.8cm - 25.1"

Shades are also available in Customer Own Material (COM)

\*Please note, due to our Diamond table lamps being individually hand made and each one being unique, there may be slight variations in colour\*