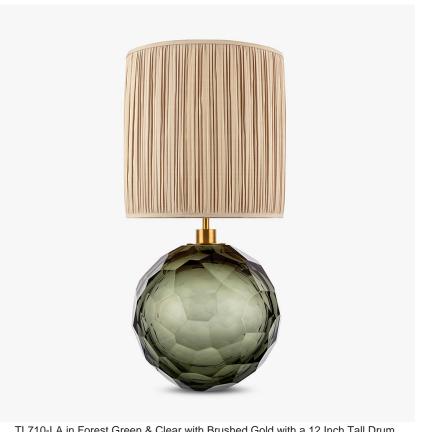

# **Diamond Round Large**

## **TL710-LA**

Collection Name **BEVERLY HILLS COLLECTION** 

A stunning new table lamp, which is hand-made out of layer upon layer of Murano Glass and handpolished for up to 12 hours to creat the perfect faceted ball shape. Elegant and timelessly beautiful

#### Compatible with

Yacht Club

TL710-LA in Forest Green & Clear with Brushed Gold with a 12 Inch Tall Drum Shade in Pleated James Hare 38000/103