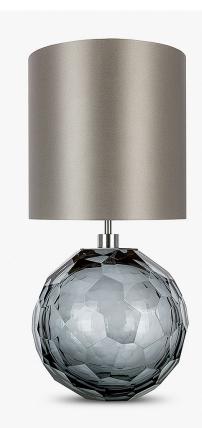

# **Diamond Round Large**

# TL710-LAE

Collection Name
BEVERLY HILLS COLLECTION

A stunning new table lamp, which is hand-made out of layer upon layer of Murano Glass and handpolished for up to 12 hours to creat the perfect faceted ball shape. Elegant and timelessly beautiful.

### Murano Glass Colours

Round Clear

Round Petrol Blue & Clear One size only TL710-LA, Height: 42 cm (16.54") Diameter: 28.5 cm (11.22") Bulbs: 1 × 40w E27

Dimensions are measured from the base of the lamp to the middle of the bulb holder and are excluding shade