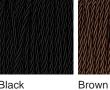

# **BELLA FIGURA**

### **Diamond Round Large**

#### **TL710-LA**

Collection Name **BEVERLY HILLS COLLECTION** 

A stunning new table lamp, which is hand-made out of layer upon layer of Murano Glass and handpolished for up to 12 hours to creat the perfect faceted ball shape. Elegant and timelessly beautiful.

#### Compatible with



Yacht Club



TL710-LA in Petrol Blue & Clear with Brushed Nickel with a 12 Inch Tall Drum Shade in 1806W/ 44 Silver

#### **Available Finishes**

#### **Metal Finishes**



Brushed Gold



**Brushed Nickel** 

#### **Murano Glass Colours**



Round Clear

Round Tobacco & Clear



Round Petrol Blue & Clear



Round Forest Green & Clear

## Silk Flex Choice, Switch & Plug Colours





Cream

Black

Silver

#### **Available Sizes**

**Size Two** TL710-LA, Height: 36 cm (14.17")

Diameter: 28.5 cm (11.22") Bulbs: 1 × 40w E27

Dimensions are measured from the base of the lamp to the middle of the bulb holder and are excluding shade

Overall height with a 12" Tall Drum shade 63.8cm - 25.1"

Shades are also available in Customer Own Material (COM)

\*Please note, due to our Diamond table lamps being individually hand made and each one being unique, there may be slight variations in colour\*

All our Diamond lamps are top wired (French Wired)