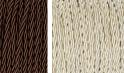

# **BELLA FIGURA**

### **Diamond Round Large**

#### **TL710-LA**

Collection Name **BEVERLY HILLS COLLECTION** 

A stunning new table lamp, which is hand-made out of layer upon layer of Murano Glass and handpolished for up to 12 hours to creat the perfect faceted ball shape. Elegant and timelessly beautiful.

#### Compatible with



Yacht Club



TL710-LA in Petrol Blue & Clear with Brushed Nickel with a 12 Inch Tall Drum Shade in 1806W/ 44 Silver

#### **Available Finishes**

#### **Metal Finishes**



Brushed Gold



**Brushed Nickel** 

#### **Murano Glass Colours**



Round Clear

Round Tobacco & Clear



Round Petrol Blue & Clear



Round Forest Green & Clear

## Silk Flex Choice, Switch & Plug Colours





Cream

Black

Silver

#### **Available Sizes**

**Size Two** TL710-LA, Height: 36 cm (14.17")

Diameter: 28.5 cm (11.22") Bulbs: 1 × 40w E27

Dimensions are measured from the base of the lamp to the middle of the bulb holder and are excluding shade

Overall height with a 12" Tall Drum shade 63.8cm - 25.1"

Shades are also available in Customer Own Material (COM)

\*Please note, due to our Diamond table lamps being individually hand made and each one being unique, there may be slight variations in colour\*

All our Diamond lamps are top wired (French Wired)