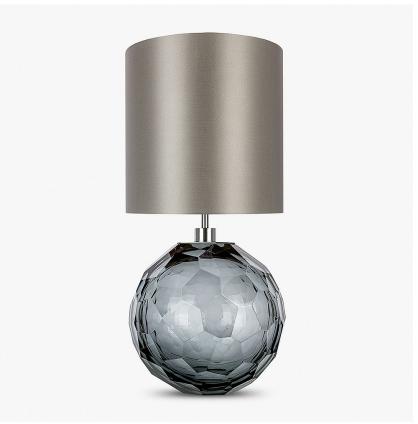

# **BELLA FIGURA**

### **Diamond Round Large**

#### **TL710-LA**

Collection Name **BEVERLY HILLS COLLECTION** 

A stunning new table lamp, which is hand-made out of layer upon layer of Murano Glass and handpolished for up to 12 hours to creat the perfect faceted ball shape. Elegant and timelessly beautiful.