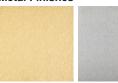

**BELLA FIGURA**

## **Diamond Column Large**

### **TL704-LA**

#### **Collection Name BEVERLY HILLS COLLECTION**

A stunning new table lamp, which is hand-made out of 4 layers of Murano glass and then hand-polished for up to 12 hours to create the perfect faceted octagonal diamond column. Elegant, edgy and timelessly beautiful.

#### **Test Certification**

IEC (International Electrotechnical Commission) test certificates available - will incur a surcharge UL (Underwriters Laboratories) test certificates available for the USA - will incur a surcharge Suitable for Yachts - Rod and bolting available for use on yachts

#### Compatible with





TL704-LA in Tobacco & Clear Murano Glass with a 16 Inch Tall Drum Shade in Silk Dupion 5018W/ 03

#### Available Finishes

#### **Metal Finishes**



Brushed Gold Brushed Nickel

#### **Murano Glass Colours**



All Clear

Tobacco & Clear

Petrol Blue



Forest Green & Petrol Blue & Clear Clear



**Diamond Clear** 



Cream







Brown

Black

Silver

One Size Only TL704-LA, Height: 50 cm (19.69") Diameter: 11 cm (4.33") Bulbs: 1 × 40w E27 Net Weight: 9 kg / 20 lb

Dimensions are measured from the base of the lamp to the middle of the bulb holder and are excluding shade. Overall height with a 16" drum shade 68cm - 27" or with an 11" tall drum shade 78cm - 31" Shades are also available in Customer Own Material (COM)

\*Please note, due to our Diamond table lamps being individually hand made and each one being unique, there may be slight variations in colour\*