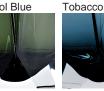

#### **Murano Glass Colours**

All Clear

Tobacco & Clear

Petrol Blue

Forest Green & Petrol Blue & Clear Clear

**Diamond Clear** 

Cream

Brown