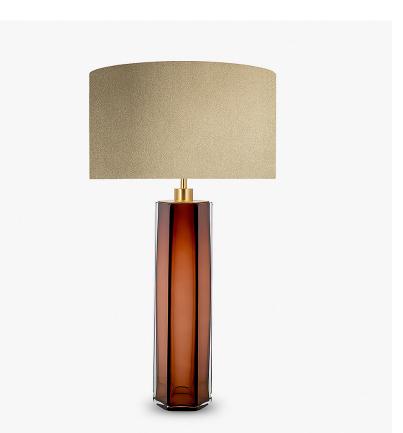

## **Diamond Column Large**

#### **Collection Name BEVERLY HILLS COLLECTION**

A stunning new table lamp, which is hand-made out of 4 layers of Murano glass and then hand-polished for up to 12 hours to create the perfect faceted octagonal diamond column. Elegant, edgy and timelessly beautiful.

#### Compatible with

TL704-LA in Tobacco & Clear Murano Glass with a 16 Inch Tall Drum Shade in Silk Dupion 5018W/ 03