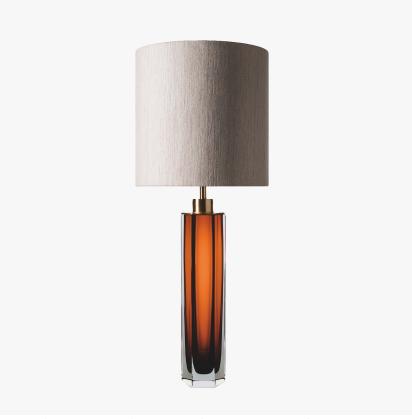

# **Diamond Column Small**

### **BEVERLY HILLS COLLECTION**

A stunning new table lamp, which is hand-made out of 4 layers of Murano Glass and then hand-polished for up to 12 hours to create the perfect faceted octagonal diamond column. This new small size joins our elegant larger diamond column lamp and is the perfect addition to our sought-after Beverly Hills collection. These striking table lamps are also now available in a brand new two tone colourway with a solid colour encased in clear glass to add a contrasting look to these popular designs. Elegant, edgy and timelessly beautiful.

#### Compatible with

Yacht Club

TL704-SM in Tobacco & Clear Murano Glass with a Brushed Gold Top and a 10" Tall Drum Shade in 3998/ W White

#### **Available Sizes**

One Size Only

TL704-SM, Height: 43 cm (16.93") Diameter: 9 cm (3.54") Bulbs: 1 × 40w E27

Dimensions are measured from the base of the lamp to the middle of the bulb holder and are excluding shade.