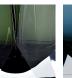

## **Murano Glass Colours**

Diamond Clear

Tobacco & Clear

Forest Green & Petrol Blue & Clear

Clear

Black

Brown