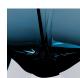

#### Compatible with

Yacht Club

TL704-SM in Tobacco & Clear Murano Glass with a Brushed Gold Top and a 10" Tall Drum Shade in 3998/ W White

## **Murano Glass Colours**

Diamond Clear

Tobacco & Clear

Forest Green & Petrol Blue & Clear

Clear

Black

Brown