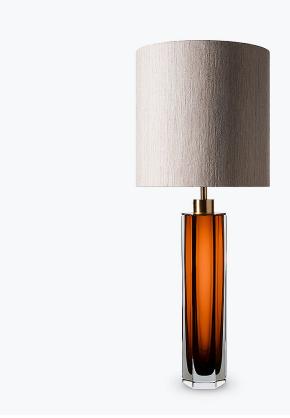

# **Diamond Column Small**

#### TL704-SME

Collection Name **BEVERLY HILLS COLLECTION** 

A stunning new table lamp, which is hand-made out of 4 layers of Murano Glass and then hand-polished for up to 12 hours to create the perfect faceted octagonal diamond column. This new small size joins our elegant larger diamond column lamp and is the perfect addition to our sought-after Beverly Hills collection. These striking table lamps are also now available in a brand new two tone colourway with a solid colour encased in clear glass to add a contrasting look to these popular designs. Elegant, edgy and timelessly beautiful.

#### Compatible with

Express

Yacht Club

TL704-SM in Tobacco & Clear Murano Glass with a Brushed Gold Top and a 10" Tall Drum Shade in 3998/ W White

#### **Available Sizes**

One Size Only

TL704-SM, Height: 37 cm (14.57") Diameter: 9 cm (3.54") Bulbs: 1 × 40w E27

Dimensions are measured from the base of the lamp to the middle of the bulb holder and are excluding shade.