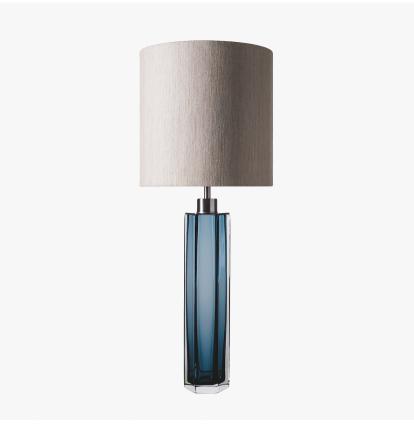

#### **BEVERLY HILLS COLLECTION**

A stunning new table lamp, which is hand-made out of 4 layers of Murano Glass and then hand-polished for up to 12 hours to create the perfect faceted octagonal diamond column. This new small size joins our elegant larger diamond column lamp and is the perfect addition to our sought-after Beverly Hills collection. These striking table lamps are also now available in a brand new two tone colourway with a solid colour encased in clear glass to add a contrasting look to these popular designs. Elegant, edgy and timelessly beautiful.

#### Compatible with

Yacht Club

TL704-SM in Petrol Blue & Clear Murano Glass with a Brushed Nickel Top and a 10" Tall Drum Shade in Silk Linen 3998/W White

#### **Available Sizes**

One Size Only

TL704-SM, Height: 43 cm (16.93") Diameter: 9 cm (3.54") Bulbs: 1 × 40w E27

Dimensions are measured from the base of the lamp to the middle of the bulb holder and are excluding shade Overall height with an 10" tall drum shade 65cm - 25.5"