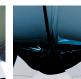

#### Compatible with

Yacht Club

TL704-SM in Petrol Blue & Clear Murano Glass with a Brushed Nickel Top and a 10" Tall Drum Shade in Silk Linen 3998/W White