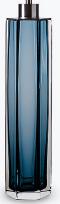

## TL704-SME

Collection Name **BEVERLY HILLS COLLECTION** 

A stunning new table lamp, which is hand-made out of 4 layers of Murano Glass and then hand-polished for up to 12 hours to create the perfect faceted octagonal diamond column. This new small size joins our elegant larger diamond column lamp and is the perfect addition to our sought-after Beverly Hills collection. These striking table lamps are also now available in a brand new two tone colourway with a solid colour encased in clear glass to add a contrasting look to these popular designs. Elegant, edgy and timelessly beautiful.

# Compatible with

TL704-SM in Petrol Blue & Clear Murano Glass with a Brushed Nickel Top and a 10" Tall Drum Shade in Silk Linen 3998/ W White