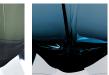

# Compatible with

TL704-SM in Petrol Blue & Clear Murano Glass with a Brushed Nickel Top and a 10" Tall Drum Shade in Silk Linen 3998/ W White