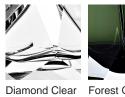

## Metal Finishes

Brushed Gold Brushed Nickel

Clear

**Murano Glass Colours** 

Forest Green & Petrol Blue & Clear

Silk Flex Choice, Switch & Plug Colours

Black

Silver