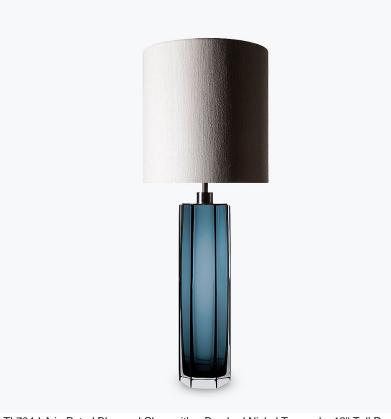

## TL704-LAE

Collection Name **BEVERLY HILLS COLLECTION** 

A stunning new table lamp, which is handmade out of 4 layers of Murano Glass and then hand-polished for up to 12 hours to create the perfect faceted octagonal diamond column. This new small size joins our elegant larger diamond column lamp and is the perfect addition to our soughtafter Beverly Hills collection. These striking table lamps are also now available in a brand new two tone colourway with a solid colour encased in clear glass to add a contrasting look to these popular designs. Elegant, edgy and timelessly beautiful.

## Compatible with

Express

Yacht Club

TL704-LA in Petrol Blue and Clear with a Brushed Nickel Top and a 12" Tall Drum Shade in Silk Linen 3998/W White