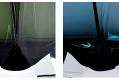

## TL704-LAE

Collection Name **BEVERLY HILLS COLLECTION** 

A stunning new table lamp, which is handmade out of 4 layers of Murano Glass and then hand-polished for up to 12 hours to create the perfect faceted octagonal diamond column. This new small size joins our elegant larger diamond column lamp and is the perfect addition to our soughtafter Beverly Hills collection. These striking table lamps are also now available in a brand new two tone colourway with a solid colour encased in clear glass to add a contrasting look to these popular designs. Elegant, edgy and timelessly beautiful.

### **Metal Finishes**

Brushed Gold

Brushed Nickel

Petrol Blue

Forest Green & Petrol Blue &

Clear

Black

Silver

Brown

Tobacco & Clear

Diamond Clear