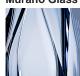

## TL704-LAE

Collection Name **BEVERLY HILLS COLLECTION** 

A stunning new table lamp, which is handmade out of 4 layers of Murano Glass and then hand-polished for up to 12 hours to create the perfect faceted octagonal diamond column. This new small size joins our elegant larger diamond column lamp and is the perfect addition to our soughtafter Beverly Hills collection. These striking table lamps are also now available in a brand new two tone colourway with a solid colour encased in clear glass to add a contrasting look to these popular designs. Elegant, edgy and timelessly beautiful.