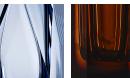

# **Diamond Column Large**

## **TL704-LA**

Collection Name **BEVERLY HILLS COLLECTION** 

A stunning new table lamp, which is handmade out of 4 layers of Murano Glass and then hand-polished for up to 12 hours to create the perfect faceted octagonal diamond column. This new small size joins our elegant larger diamond column lamp and is the perfect addition to our soughtafter Beverly Hills collection. These striking table lamps are also now available in a brand new two tone colourway with a solid colour encased in clear glass to add a contrasting look to these popular designs. Elegant, edgy and timelessly beautiful.

# **Murano Glass Colours**

Petrol Blue

Petrol Blue &

Clear

Tobacco

Tobacco & Clear

Forest Green &

Diamond Clear