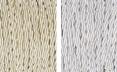

add a contrasting look to these popular designs. Elegant, edgy and timelessly beautiful.

#### **Test Certification**

IEC (International Electrotechnical Commission) test certificates available - will incur a surcharge UL (Underwriters Laboratories) test certificates available for the USA - will incur a surcharge Suitable for Yachts - Rod and bolting available for use on yachts

## Compatible with



Yacht Club



TL704-LA in Petrol Blue and Clear with a Brushed Nickel Top and a 12" Tall Drum Shade in Silk Linen 3998/W White

#### Available Finishes

### **Metal Finishes**



Brushed Gold



Brushed Nickel

# **Murano Glass Colours**



Petrol Blue

Petrol Blue &

Clear





Tobacco



Tobacco & Clear



Forest Green &



Diamond Clear

# Silk Flex Choice, Switch & Plug Colours



Black



Cream



Silver



Brown

#### **Available Sizes**

One Size Only TL704-LA,

Height: 50 cm (19.69") Diameter: 11 cm (4.33") Bulbs: 1 x 40w E27

Dimensions are measured from the base of the lamp to the middle of the bulb holder and are excluding shade Overall height with a 12" tall drum shade 78cm - 31" Shades are also available in Customer Own Material (COM)

\*Please note, due to our Diamond table lamps being individually hand made and each one being unique, there may be slight variations in colour\*