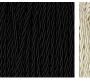

glass to add a contrasting look to these popular designs. Elegant, edgy and timelessly beautiful.

#### **Test Certification**

IEC (International Electrotechnical Commission) test certificates available - will incur a surcharge UL (Underwriters Laboratories) test certificates available for the USA - will incur a surcharge Suitable for Yachts - Rod and bolting available for use on yachts

## Compatible with



Yacht Club



TL704-LA in Petrol Blue and Clear with a Brushed Nickel Top and a 12" Tall Drum Shade in Silk Linen 3998/W White

#### Available Finishes

### **Metal Finishes**



Brushed Gold



Brushed Nickel

# **Murano Glass Colours**



Petrol Blue

Petrol Blue &

Clear





Tobacco



Tobacco & Clear



Forest Green &



Diamond Clear

# Silk Flex Choice, Switch & Plug Colours



Black



Cream



Silver



Brown

#### **Available Sizes**

One Size Only TL704-LA,

Height: 50 cm (19.69") Diameter: 11 cm (4.33") Bulbs: 1 x 40w E27

Dimensions are measured from the base of the lamp to the middle of the bulb holder and are excluding shade Overall height with a 12" tall drum shade 78cm - 31" Shades are also available in Customer Own Material (COM)

\*Please note, due to our Diamond table lamps being individually hand made and each one being unique, there may be slight variations in colour\*