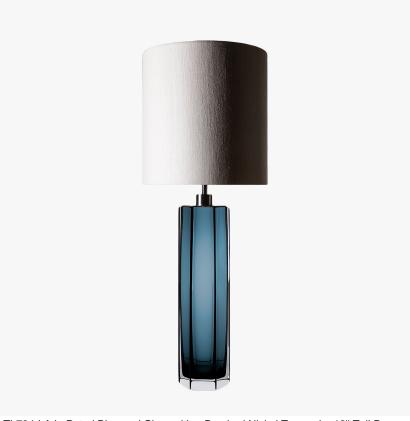

# **Diamond Column Large**

## **TL704-LA**

Collection Name **BEVERLY HILLS COLLECTION** 

A stunning new table lamp, which is handmade out of 4 layers of Murano Glass and then hand-polished for up to 12 hours to create the perfect faceted octagonal diamond column. This new small size joins our elegant larger diamond column lamp and is the perfect addition to our soughtafter Beverly Hills collection. These striking table lamps are also now available in a brand new two tone colourway with a solid colour encased in clear glass to add a contrasting look to these popular designs. Elegant, edgy and timelessly beautiful.

## Compatible with

Yacht Club

TL704-LA in Petrol Blue and Clear with a Brushed Nickel Top and a 12" Tall Drum Shade in Silk Linen 3998/W White

#### **Available Sizes**

One Size Only TL704-LA,

Height: 50 cm (19.69") Diameter: 11 cm (4.33") Bulbs: 1 x 40w E27

Dimensions are measured from the base of the lamp to the middle of the bulb holder and are excluding shade Overall height with a 12" tall drum shade 78cm - 31" Shades are also available in Customer Own Material (COM)