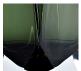

#### **BEVERLY HILLS COLLECTION**

A stunning new table lamp, which is hand-made out of 4 layers of Murano glass and then hand-polished for up to 12 hours to create the perfect faceted diamond shape. These striking table lamps are now available in a brand new two tone colourway with a solid colour encased in clear glass to add a contrasting look to these popular designs. Elegant, edgy and timelessly beautiful.

# **Murano Glass Colours**

Tobacco & Clear

Forest Green & Clear

Petrol Blue & Clear