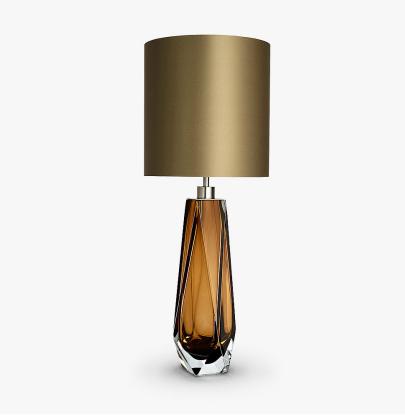

# **Diamond Lamp XL**

#### **BEVERLY HILLS COLLECTION**

A stunning new table lamp, which is hand-made out of 4 layers of Murano glass and then hand-polished for up to 12 hours to create the perfect faceted diamond shape. These striking table lamps are now available in a brand new two tone colourway with a solid colour encased in clear glass to add a contrasting look to these popular designs. Elegant, edgy and timelessly beautiful.

#### Compatible with

Express

TL703-XL in Tobacco and Clear Murano Glass and Brushed Nickel and a 13" Tall Drum Shade in 1806W/ 1012 Dust

#### **Available Sizes**

One Size Only

TL703, Height: 59 cm (23.23") Diameter: 21 cm (8.27") Bulbs: 1 × 40w E27

Dimensions are measured from the base of the lamp to the middle of the bulb holder and are excluding shade Overall height with a 13" Tall Drum Shade 90.5cm - 35.6"