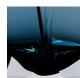

#### **BEVERLY HILLS COLLECTION**

A stunning new table lamp, which is hand-made out of 4 layers of Murano glass and then hand-polished for up to 12 hours to create the perfect faceted diamond shape. These striking table lamps are now available in a brand new two tone colourway with a solid colour encased in clear glass to add a contrasting look to these popular designs. Elegant, edgy and timelessly beautiful.

# **Murano Glass Colours**

Tobacco & Clear

Forest Green & Clear

Petrol Blue & Clear