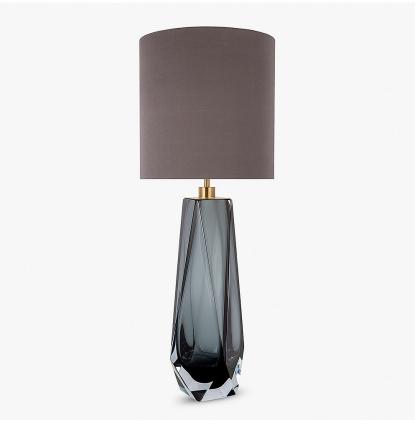

## **Diamond Lamp XL**

#### **BEVERLY HILLS COLLECTION**

A stunning new table lamp, which is hand-made out of 4 layers of Murano Glass and then hand-polished for up to 12 hours to create the perfect faceted diamond shape. These striking table lamps are now available in two tone colourway with a solid colour encased in clear glass to add a contrasting look to these popular designs.

Elegant, edgy and timelessly beautiful.

#### **Available Sizes**

One Size Only

TL703, Height: 59 cm (23.23") Diameter: 21 cm (8.27") Bulbs: 1 × 40w E27

Dimensions are measured from the base of the lamp to the middle of the bulb holder and are excluding shade Overall height with a 13" tall drum shade 89cm - 35" Shades are also available in Customer Own Material (COM)