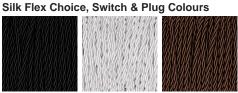

#### **Murano Glass Colours**

Forest Green & Tobacco & Clear

Petrol Blue &

Clear

Black

Silver

Brown

Clear