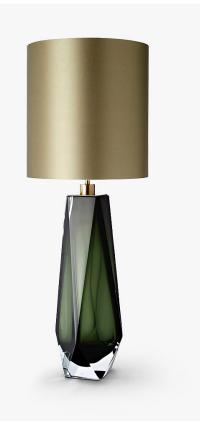

## **Diamond Lamp XL**

### TL703E

A stunning new table lamp, which is hand-made out of 4 layers of Murano Glass and then hand-polished for up to 12 hours to create the perfect faceted diamond shape. Elegant, edgy and timelessly beautiful.

#### Compatible with

TL703-XL in Forest Green and Clear with Brushed Gold and 11" Tall Drum Shade in 1806W/ 1012

One Size Only TL703, Height: 59 cm (23.23") Diameter: 21 cm (8.27") Bulbs: 1 × 40w E27

Dimensions are measured from the base of the lamp to the middle of the bulb holder and are excluding shade

Overall height with a 13" tall drum shade 89cm - 35"