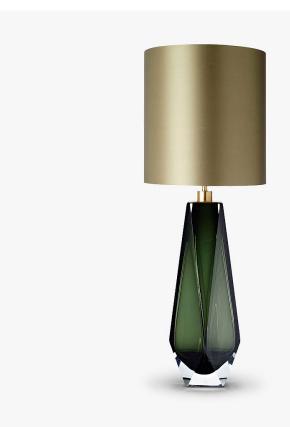

# **Diamond Lamp XL**

#### **BEVERLY HILLS COLLECTION**

A stunning new table lamp, which is hand-made out of 4 layers of Murano Glass and then hand-polished for up to 12 hours to create the perfect faceted diamond shape. These striking table lamps are now available in a brand new two tone colourway with a solid colour encased in clear glass to add a contrasting look to these popular designs. Elegant, edgy and timelessly beautiful.

#### Compatible with

Yacht Club

TL703-XL in Forest Green and Clear Murano Glass with a 13" Tall Drum Shade in 1806W/ Timber Wolf