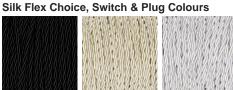

nd-made out of 4 layers of Murano Glass and then hand-polished for up to 12 hours to create the perfect faceted diamond shape.

Elegant, edgy and timelessly beautiful.

## **Test Certification**

IEC (International Electrotechnical Commission) test certificates available - will incur a surcharge UL (Underwriters Laboratories) test certificates available for the USA - will incur a surcharge Suitable for Yachts - Rod and bolting available for use on yachts

## Compatible with



Yacht Club



TL703-XL in Clear Murano Glass and Brushed Nickel with a 17" Short Drum Shade in 1806W/ Black

# Available Finishes

### **Metal Finishes**



**Brushed Gold** 



**Brushed Nickel** 



Tobacco & Clear

# **Murano Glass Colours**



Amethyst &









Diamond Clear



Petrol Blue &

Clear





Cream



Silver



Brown

#### **Available Sizes**

One Size Only

TL703, Height: 59 cm (23.23") Diameter: 21 cm (8.27") Bulbs: 1 x 40w E27 Net Weight: 13 kg / 29 lb

Dimensions are measured from the base of the lamp to the middle of the bulb holder and are excluding shade Overall height with a 17" short drum shade 80cm - 31.5"

Shades are also available in Customer Own Material (COM)

\*Please note, due to our Diamond table lamps being individually hand made and each one being unique, there may be slight variations in colour\*

All our Diamond lamps are top wired (French Wired)