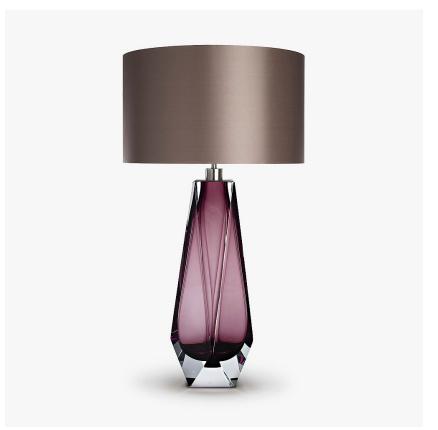

### **Diamond Lamp XL**

#### **BEVERLY HILLS COLLECTION**

A stunning new table lamp, which is hand-made out of 4 layers of Murano Glass and then hand-polished for up to 12 hours to create the perfect faceted diamond shape.

Elegant, edgy and timelessly beautiful.

#### Compatible with

Yacht Club

TL703-XL in Amethyst and Clear Murano Glass with a 17" Short Drum Shade in 1806W/ 102 Grey Plum

#### **Available Sizes**

One Size Only

TL703, Height: 59 cm (23.23") Diameter: 21 cm (8.27") Bulbs: 1 x 40w A19 Net Weight: 13 kg / 29 lb

Dimensions are measured from the base of the lamp to the middle of the bulb holder and are excluding shade. Overall height with a 17" drum shade 80cm - 31.5"