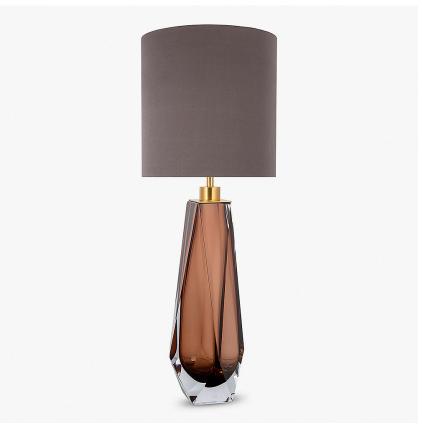

## **Diamond Lamp Large**

## **BEVERLY HILLS COLLECTION**

A stunning new table lamp, which is hand-made out of 4 layers of Murano Glass and then hand-polished for up to 12 hours to create the perfect faceted diamond shape.

Elegant, edgy and timelessly beautiful.

## Compatible with

Yacht Club

TL702 in Tobacco & Clear Murano Glass with a 11 Inch Tall Drum Shade in Silk Dupion in 5018W/86