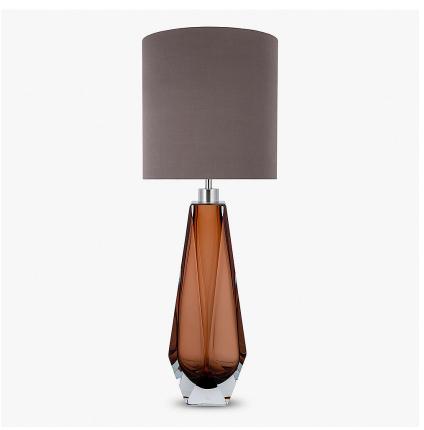

# **Diamond Lamp Large**

#### **BEVERLY HILLS COLLECTION**

A stunning new table lamp, which is hand-made out of 4 layers of Murano Glass and then hand-polished for up to 12 hours to create the perfect faceted diamond shape.

Elegant, edgy and timelessly beautiful.

# Compatible with

Express

Yacht Club

TL702 in Tobacco & Clear Murano Glass with a 11 Inch Tall Drum Shade in Silk Dupion in 5018W/86

#### **Available Sizes**

One Size Only

TL702,

Height: 46 cm (18.11") Width: 15 cm (5.91") Depth: 15 cm (5.91") Bulbs: 1 x 40w E27

Dimensions are measured from the base of the lamp to the middle of the bulb holder and are excluding shade Overall height with a 15" short drum shade 63cm - 25" or with an 11" tall drum shade 76cm - 29.9" Shades are also available in Customer Own Material (COM)