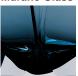

# Compatible with

Yacht Club

TL711-LA in Petrol Blue & Clear Murano Glass with a 12" Tall Drum Shade in James Hare 38000/135

Diamond Clear