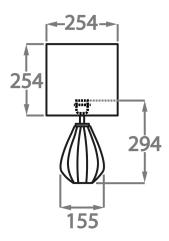

# Silk Flex Choice, Switch & Plug Colours

Black

ack Brown

Cream

Silver

Size One TL711-SM,

Height: 29.4 cm (11.57") Diameter: 15.5 cm (6.1") Bulbs: 1 × 40W E26

Size Two