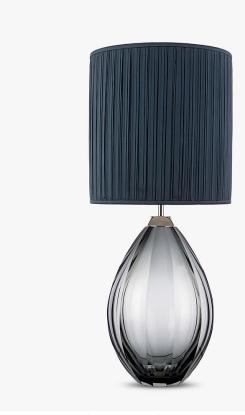

# **Diamond Teardrop Lamp** Large

# **TL711-LA**

Collection Name **BEVERLY HILLS COLLECTION** 

Introducing the new Diamond Teardrop range; unrivalled Italian glass work from our trusted makers in Murano; the design of these lamps carry the finesse, craftsmanship and weight you expect from our faceted Diamond range but with sweeping curves and softer facets. Available in our core standout colour ways from the Beverley Hills collection and various silhouettes and sizes to suit

# Compatible with

Yacht Club

TL711-LA in Petrol Blue & Clear Murano Glass with a 12" Tall Drum Shade in James Hare 38000/135

Diamond Clear