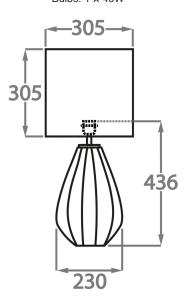

TL711-LA,

Height: 43.6 cm (17.17") Width: 23 cm (9.06") Bulbs: 1 x 40W

Dimensions are measured from the base of the lamp to the middle of the bulb holder and are excluding shade Overall height with a 12" tall drum shade 75cm - 30"