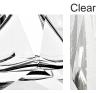

#### Metal Finishes

Brushed Gold

Brushed Nickel

Petrol Blue

**Murano Glass Colours** 

Petrol Blue &

**Diamond Clear Diamond Clear** Soda Glass

Forest Green & Clear