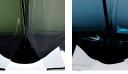

### **BEVERLY HILLS COLLECTION**

A stunning new table lamp, which is hand-made out of 4 layers of Murano Glass and then hand-polished for up to 12 hours to create the perfect faceted diamond shape.

Elegant, edgy and timelessly beautiful.

### Compatible with

Yacht Club

TL700 in Petrol Blue with a 11" Tall Drum Shade in Silk Crepe Satin 1806W/ 019 Indian Ink