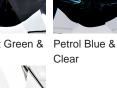

LY HILLS COLLECTION**

A stunning new table lamp, which is hand-made out of 4 layers of Murano Glass and then hand-polished for up to 12 hours to create the perfect faceted diamond shape.

Elegant, edgy and timelessly beautiful.

### **Test Certification**

IEC (International Electrotechnical Commission) test certificates available - will incur a surcharge Suitable for Yachts - Rod and bolting available for use on yachts

UL (Underwriters Laboratories) test certificates available for the USA - will incur a surcharge

### Compatible with



Yacht Club



TL700 in Petrol Blue with a 11" Tall Drum Shade in Silk Crepe Satin 1806W/ 019 Indian Ink

# Available Finishes

#### **Metal Finishes**



Brushed Gold



**Brushed Nickel** 

# **Murano Glass Colours**



Forest Green &

Diamond Clear







Tobacco & Clear

# Silk Flex Choice, Switch & Plug Colours





Cream Silver



Brown

#### **Available Sizes**

One Size Only

TL700,

Height: 26 cm (10.24") Width: 34 cm (13.39") Depth: 19 cm (7.48") Bulbs: 1 x 40w E27

Dimensions are measured from the base of the lamp to the middle of the bulb holder and are excluding shade. Overall height with a 11" tall drum shade 50cm - 19.6" Shades can also be made Customer Own Material (COM)

\*Please note, due to our Diamond table lamps being individually hand made and each one being unique, there may be slight variations in colour\*

All our Diamond lamps are top wired (French Wired)