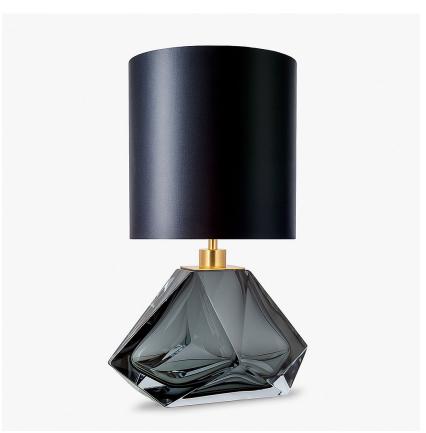

# **Diamond Lamp Small**

### **BEVERLY HILLS COLLECTION**

A stunning new table lamp, which is hand-made out of 4 layers of Murano Glass and then hand-polished for up to 12 hours to create the perfect faceted diamond shape.

Elegant, edgy and timelessly beautiful.

### Compatible with

Yacht Club

TL700 in Petrol Blue with a 11" Tall Drum Shade in Silk Crepe Satin 1806W/ 019 Indian Ink