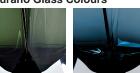

stunning new table lamp, which is hand-made out of 4 layers of Murano Glass and then hand-polished for up to 12 hours to create the perfect faceted diamond shape. Elegant, edgy and timelessly beautiful.

#### **Test Certification**

IEC (International Electrotechnical Commission) test certificates available - will incur a surcharge UL (Underwriters Laboratories) test certificates available for the USA - will incur a surcharge Suitable for Yachts - Rod and bolting available for use on yachts

#### Compatible with



Yacht Club



TL700 in Clear Glass and Brushed Nickel with a 15" Straight Oval Shade in Silk Crepe Satin 1806W/ 326 Nutmeg

#### Available Finishes

#### **Metal Finishes**



Brushed Gold



**Brushed Nickel** 



Forest Green &



Diamond Clear

### **Murano Glass Colours**





Petrol Blue & Clear



Tobacco & Clear

### Silk Flex Choice, Switch & Plug Colours





Cream



Silver



Brown

#### **Available Sizes**

#### One Size Only

TL700,

Height: 26 cm (10.24") Width: 34 cm (13.39") Depth: 19 cm (7.48") Bulbs: 1 x 40w E27

Dimensions are measured from the base of the lamp to the middle of the bulb holder and are excluding shade. Overall height with a 15" oval shade 47cm - 18.5"

Shades are also available in Customer Own Material (COM)

\*Please note, due to our Diamond table lamps being individually hand made and each one being unique, there may be slight variations in colour\*

All our Diamond lamps are top wired (French Wired)