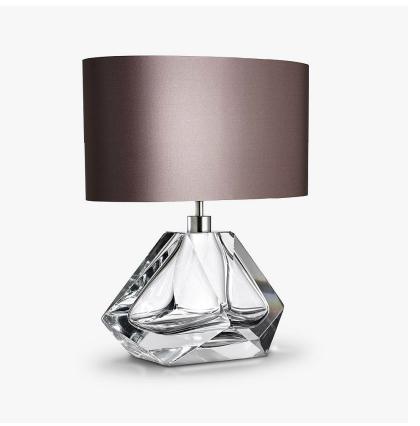

## **Diamond Lamp Small**

#### **BEVERLY HILLS COLLECTION**

A stunning new table lamp, which is hand-made out of 4 layers of Murano Glass and then hand-polished for up to 12 hours to create the perfect faceted diamond shape. Elegant, edgy and timelessly beautiful.

#### Compatible with

Yacht Club

TL700 in Clear Glass and Brushed Nickel with a 15" Straight Oval Shade in Silk Crepe Satin 1806W/ 326 Nutmeg