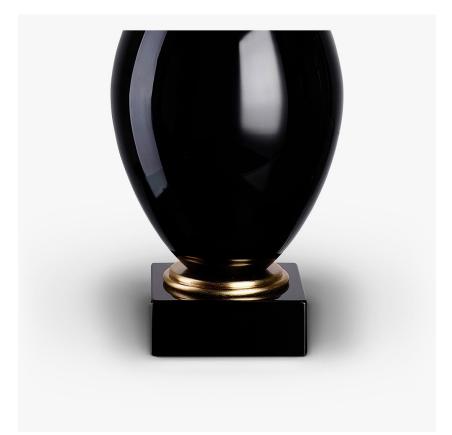

#### **MODERN MURANO COLLECTION**

A beautiful Murano glass teardrop shaped table lamp, which is hand-made in one of the oldest Murano glass factories by master glass makers. The lamp is set on a glass base and comes with a choice of gold or nickel brushed metal fittings. This is an extremely elegant and timeless design that looks equally at home in either a traditional or more contemporary room setting.

# **Murano Glass Colours**

Black

### **Available Sizes**

One Size Only

TL630, Height: 62 cm (24.41")

Diameter: 19 cm (7.48") Bulbs: 1 x 40w E27

Dimensions are measured from the base of the lamp to the middle of the bulb holder and are excluding shade. Overall height with a 12" Tall Drum Shade 87cm - 34.25".