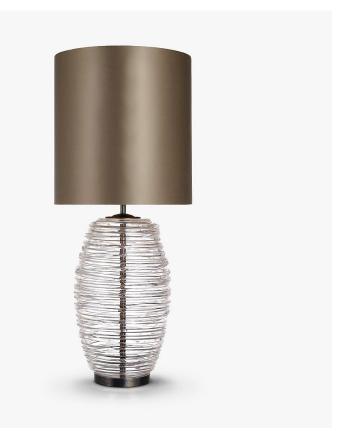

# **Apollo Lamp**

### MODERN MURANO COLLECTION

A beautiful Murano glass table lamp wrapped in a continuous and slightly irregular glass thread.

### Compatible with

Yacht Club

TL600 in Clear Murano Glass and Bronze with a 12 Inch Tall Drum Shade in Silk Crepe Satin 1806W/ Timber Wolf 310

#### **Available Sizes**

One Size Only

TL600,

Height: 46 cm (18.11") Diameter: 22 cm (8.66") Bulbs: 1 x 60w E27

Dimensions are measured from the base of the lamp to the middle of the bulb holder and are excluding shade Overall height with a 12" tall drum shade 75cm - 29.5" or with a 15" drum shade 65cm - 25.6" Shades can also be made with Customer Own Material (COM)