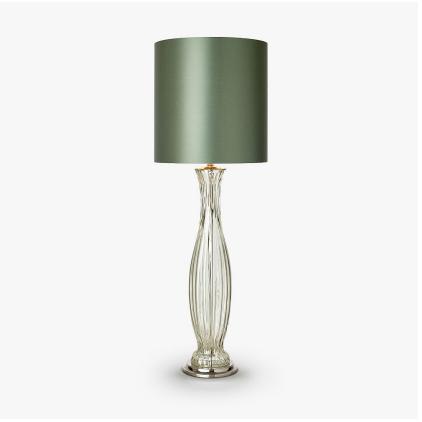

## Mira Lamp

#### **VENETIAN GLASS COLLECTION**

A sensuous and elegant table lamp made out of a single curved column of ribbed Murano glass.

TL541 in Clear Murano Glass and Polished Nickel with a 11 Inch Tall Drum Shade in Silk Crepe Satin 1806W/ 408 Shaded Green