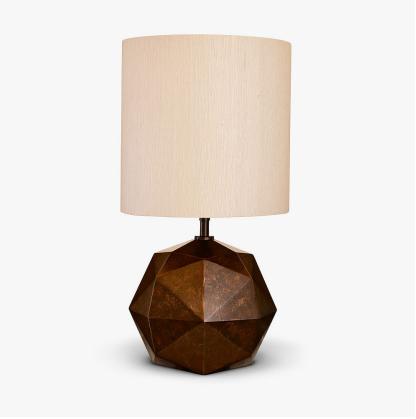

# **Hedron Lamp**

## **TL332E**

A geometric figure with a specified number of surfaces - the Hedron lamp is surrounded in satifying symmetry, which has been expertly sculptured from a perfectly formed digital model and cast into this small but mightly form. The Hedron table lamp has a substantial weight and can be finished in Russet - an oxidised rusted finish - or Sepia - our richly layered and hand painted finish which looks just like aged bronze.

#### Compatible with

Express

TL332 in Sepia and a 9" Tall Drum Shade

# **Recommended Shades**

9 inch Tall Drum

## **Available Sizes**

One Size

TL332, Height: 27 cm (10.63") Diameter: 19 cm (7.48") Bulbs: 1 × 40W E27 Net Weight: 5 kg / 11 lb

Overall height with a 9" Tall Drum Shade 44cm - 17.3"