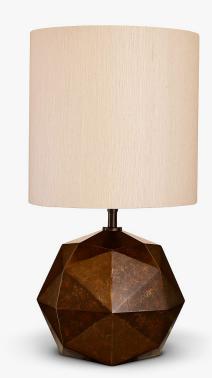

# **Hedron Lamp**

#### Collection Name CANTERBURY COLLECTION

A geometric figure with a specified number of surfaces - the Hedron Lamp is surrounded in satifying symmetry, which has been expertly sculptured from a perfectly formed digital model and cast into this small but mightly form. The Hedron table lamp has a substantial weight and can be finished in Russet - an oxidised rusted finish - or Sepia - our richly layered and hand painted finish which looks just like aged bronze.

#### **Test Certification**

Suitable for Yachts - Rod and bolting available for use on yachts UL (Underwriters Laboratories) test certificates available for the USA - will incur a surcharge

TL332 in Sepia with Bronze Metal Fittings and a 9 Inch Tall Drum Shade in Silk Cotton Madras - Colour 41 Beige