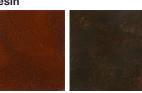

OLLECTION

A geometric figure with a specified number of surfaces - the Hedron Lamp is surrounded in satifying symmetry, which has been expertly sculptured from a perfectly formed digital model and cast into this small but mightly form. The Hedron table lamp has a substantial weight and can be finished in Russet - an oxidised rusted finish - or Sepia - our richly layered and hand painted finish which looks just like aged bronze.

#### **Test Certification**

Suitable for Yachts - Rod and bolting available for use on yachts UL (Underwriters Laboratories) test certificates available for the USA - will incur a surcharge



TL332 in Sepia with Bronze Metal Fittings and a 9 Inch Tall Drum Shade in Silk Cotton Madras - Colour 41 Beige

#### Available Finishes



Bronze Only

#### Resin

Russet



Sepia

#### Silk Flex Choice, Switch & Plug Colours

Brown





Black

Cream



Silver

## One Size

TL332, Height: 27 cm (10.63") Diameter: 19 cm (7.48") Bulbs: 1 × 40W E27 Net Weight: 5 kg / 11 lb

Overall height with a 9" Tall Drum Shade 44cm - 17.3"