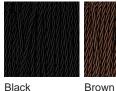

ying symmetry, which has been expertly sculptured from a perfectly formed digital model and cast into this small but mightly form. The Hedron table lamp has a substantial weight and can be finished in Russet - an oxidised rusted finish - or Sepia - our richly layered and hand painted finish which looks just like aged bronze.

#### **Test Certification**

Suitable for Yachts - Rod and bolting available for use on yachts

UL (Underwriters Laboratories) test certificates available for the USA - will incur a surcharge

## Compatible with



Express



TL332 in Russet with Bronze Metal Fittings and a 9 Inch Tall Drum Shade in Silk Cotton Madras - Colour W White

## **Available Finishes**

#### **Metal Finishes**



Bronze Only

#### Resin



Russet

### Silk Flex Choice, Switch & Plug Colours





Cream



Silver

## **Available Sizes**

One Size

TL332, Height: 27 cm (10.63") Diameter: 19 cm (7.48") Bulbs: 1 × 40W E27 Net Weight: 5 kg / 11 lb

Overall height with a 9" Tall Drum Shade 44cm - 17.3"