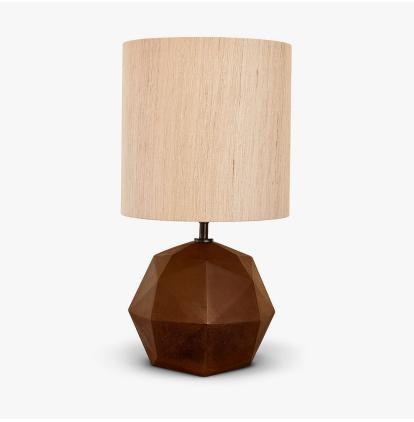

## **Hedron Lamp**

#### **CANTERBURY COLLECTION**

A geometric figure with a specified number of surfaces - the Hedron Lamp is surrounded in satifying symmetry, which has been expertly sculptured from a perfectly formed digital model and cast into this small but mightly form. The Hedron table lamp has a substantial weight and can be finished in Russet - an oxidised rusted finish - or Sepia - our richly layered and hand painted finish which looks just like aged bronze.

## Compatible with

Express

TL332 in Russet with Bronze Metal Fittings and a 9 Inch Tall Drum Shade in Silk Cotton Madras - Colour W White