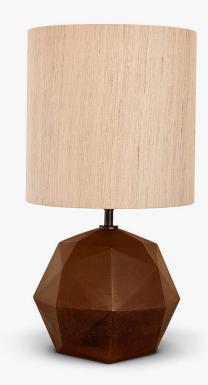

# **Hedron Lamp**

#### Collection Name CANTERBURY COLLECTION

A geometric figure with a specified number of surfaces - the Hedron Lamp is surrounded in satifying symmetry, which has been expertly sculptured from a perfectly formed digital model and cast into this small but mightly form. The Hedron table lamp has a substantial weight and can be finished in Russet - an oxidised rusted finish - or Sepia - our richly layered and hand painted finish which looks just like aged bronze.

#### **Test Certification**

Suitable for Yachts - Rod and bolting available for use on yachts UL (Underwriters Laboratories) test certificates available for the USA - will incur a surcharge

TL332 in Russet with Bronze Metal Fittings and a 9 Inch Tall Drum Shade in Silk Cotton Madras - Colour W White