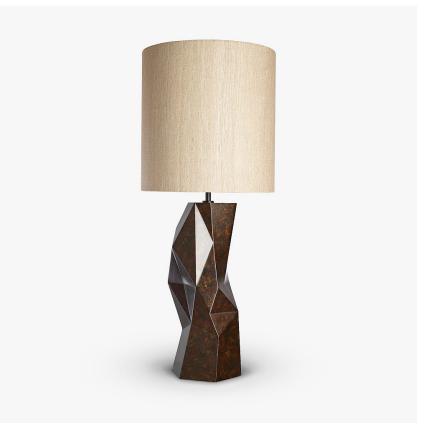

# **Braque Lamp**

#### **CANTERBURY COLLECTION**

Hedron's bigger brother throws symmetry to the wind and draws a stronger connection to the work of the 20th Century Cubist painter and sculptor Georges Braque. With its interlocking planes of irregular geometric shapes, this lamp forms a commanding stature, which takes on a different form from every angle. This monolithic beauty can be ordered as a mirrored pair or as a single statement piece and is available in a distinctive aged finish, Sepia.

TL331 in Sepia with Bronze Metal Fittings and a 13 Inch Tall Drum Shade in Silk Cotton Madras 3998 - Colour 41 Beige