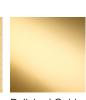

#### Compatible with

Yacht Club

TL295 in Brushed Gold and Clear Lucite with a 15 Inch Straight Oval Shade in Silk Crepe Satin 1806W/505 Quail

### Available Finishes

## **Lucite Colours**

Clear Lucite Rods Frosted Lucite

Rods

Polished Nickel Antique **Brushed Brass** 

Bronze

Cream

Silver

Brown