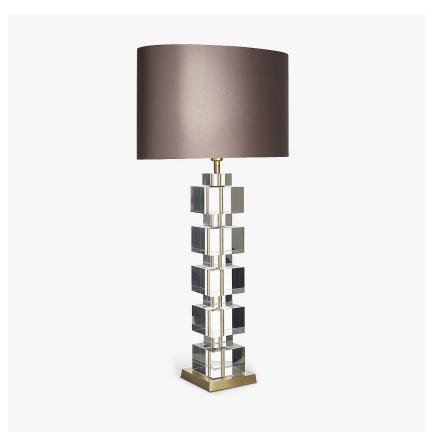

## Wilshire Lamp

#### ART DECO COLLECTION

A classic Art Deco inspired design made out of two sizes of alternating square blocks of polished Lucite with a solid brass base.

This table lamp is both retro and the height of contemporary elegance.

## One Size Only

TL295,

Height: 56 cm (22.05") Width: 13 cm (5.12") Depth: 13 cm (5.12") Bulbs: 1 x 40W E27 Net Weight: 5 kg / 11 lb

Dimensions are measured from the base of the lamp to the middle of the bulb holder and are excluding shade. Overall height with a 15" straight oval shade 72cm - 28.3"