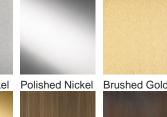

## **TL293**

Collection Name

#### ART DECO COLLECTION

An extremely stylish new table lamp with 22 small rods of cast & polished Lucite surrounding a large central tube of frosted Lucite. Set on a triple brass base, this table lamp has a timeless elegance.

#### **Test Certification**

IEC (International Electrotechnical Commission) test certificates available - will incur a surcharge UL (Underwriters Laboratories) test certificates available for the USA - will incur a surcharge Suitable for Yachts - Rod and bolting available for use on yachts

## Compatible with



Yacht Club



TL293 in Brushed Gold & Clear Lucite with a 14 Inch Drum Shade in Silk Crepe Satin 1806w 21 Slate

# Available Finishes

#### **Lucite Colours**



Clear Lucite Rods

#### **Metal Finishes**



Polished Gold



Antique

**Brushed Brass** 



Bronze

# Silk Flex Choice, Switch & Plug Colours



Cream



Silver

Brown

## **Available Sizes**

One Size Only

TL293, Height: 50 cm (19.69")

Diameter: 12.5 cm (4.92")

Bulbs: 1 × 40W E27

Net Weight: 2 kg / 5 lb

Dimensions are measured from the base of the lamp to the middle of the bulb holder and are excluding shade. Overall height with a 14" drum shade 66cm - 26"