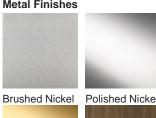

**Oakland Lamp**

## **TL293**

Collection Name

#### ART DECO COLLECTION

An extremely stylish new table lamp with 22 small rods of cast & polished Lucite surrounding a large central tube of frosted Lucite. Set on a triple brass base, this table lamp has a timeless elegance.

#### **Test Certification**

IEC (International Electrotechnical Commission) test certificates available - will incur a surcharge UL (Underwriters Laboratories) test certificates available for the USA - will incur a surcharge Suitable for Yachts - Rod and bolting available for use on yachts

## Compatible with



Yacht Club



TL293 in Brushed Gold & Clear Lucite with a 14 Inch Drum Shade in Silk Crepe Satin 1806w 21 Slate

# Available Finishes

#### **Lucite Colours**



Clear Lucite Rods

#### **Metal Finishes**



Polished Gold



Antique

**Brushed Brass** 



Bronze

# Silk Flex Choice, Switch & Plug Colours



Cream



Silver

Brown

## **Available Sizes**

One Size Only

TL293, Height: 50 cm (19.69")

Diameter: 12.5 cm (4.92")

Bulbs: 1 × 40W E27

Net Weight: 2 kg / 5 lb

Dimensions are measured from the base of the lamp to the middle of the bulb holder and are excluding shade. Overall height with a 14" drum shade 66cm - 26"