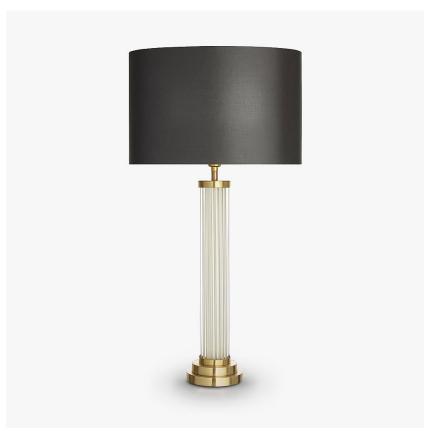

# **Oakland Lamp**

## **TL293**

Collection Name

#### ART DECO COLLECTION

An extremely stylish new table lamp with 22 small rods of cast & polished Lucite surrounding a large central tube of frosted Lucite. Set on a triple brass base, this table lamp has a timeless elegance.

## Compatible with

Yacht Club

TL293 in Brushed Gold & Clear Lucite with a 14 Inch Drum Shade in Silk Crepe Satin 1806w 21 Slate