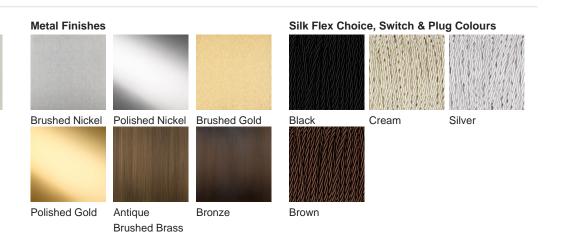

#### TL292

Collection Name
ART DECO COLLECTION

An extremely elegant new table lamp with a large central column of cast & polished Lucite, which has been cut in two and is divided by a slim brass plate in a choice of metal finishes. This creates an lovely optical illusion through the column as the angle of view changes. This is a very contemporary table lamp with a hint of Art Deco inspiration.

#### Compatible with

Yacht Club

TL292 in Bronze and Clear Lucite with a 15 Inch Drum Shade in Silk Crepe Satin 1806W/ 216 Pebble