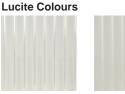

### Available Finishes

Clear Lucite Rods Frosted Lucite Rods

One Size Only TL292, Height: 54 cm (21.26") Diameter: 12.5 cm (4.92") Bulbs: 1 × 40W E27 Net Weight: 5 kg / 11 lb

Dimensions are measured from the base of the lamp to the middle of the bulb holder and are excluding shade. Overall height with a 15" drum shade 74cm - 29.1" Shades can also be made with Customer Own Material (COM)