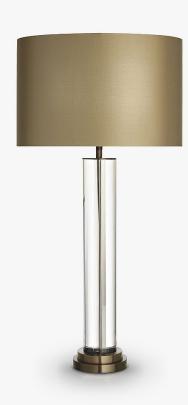

#### TL292

Collection Name
ART DECO COLLECTION

An extremely elegant new table lamp with a large central column of cast & polished Lucite, which has been cut in two and is divided by a slim brass plate in a choice of metal finishes. This creates an lovely optical illusion through the column as the angle of view changes. This is a very contemporary table lamp with a hint of Art Deco inspiration.

#### Compatible with

Yacht Club

TL292 in Bronze and Clear Lucite with a 15 Inch Drum Shade in Silk Crepe Satin 1806W/ 216 Pebble

### Available Finishes

Clear Lucite Rods Frosted Lucite Rods

One Size Only TL292, Height: 54 cm (21.26") Diameter: 12.5 cm (4.92") Bulbs: 1 × 40W E27 Net Weight: 5 kg / 11 lb

Dimensions are measured from the base of the lamp to the middle of the bulb holder and are excluding shade. Overall height with a 15" drum shade 74cm - 29.1" Shades can also be made with Customer Own Material (COM)