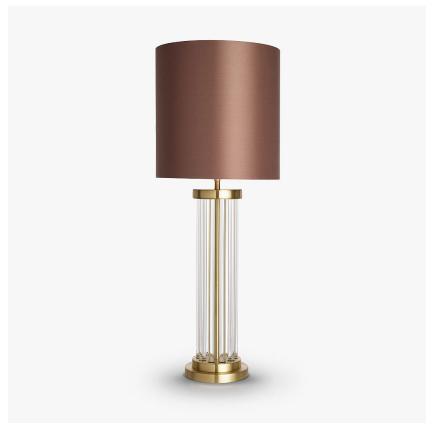

## **Carlyle Lamp**

## **TL291E**

Collection Name

## **MAYFAIR COLLECTION**

An extremely elegant table lamp with ten circular columns of cast & polished Lucite individually set into a brass base and top. This is an Art Deco inspired lamp that is very modern and perfect for stylish contemporary interiors

## Compatible with

Express

TL291 in Polished Gold and Clear Lucite with an 11 Inch Tall Drum Shade in Silk Crepe Satin 1806W/ 26 Nutmeg